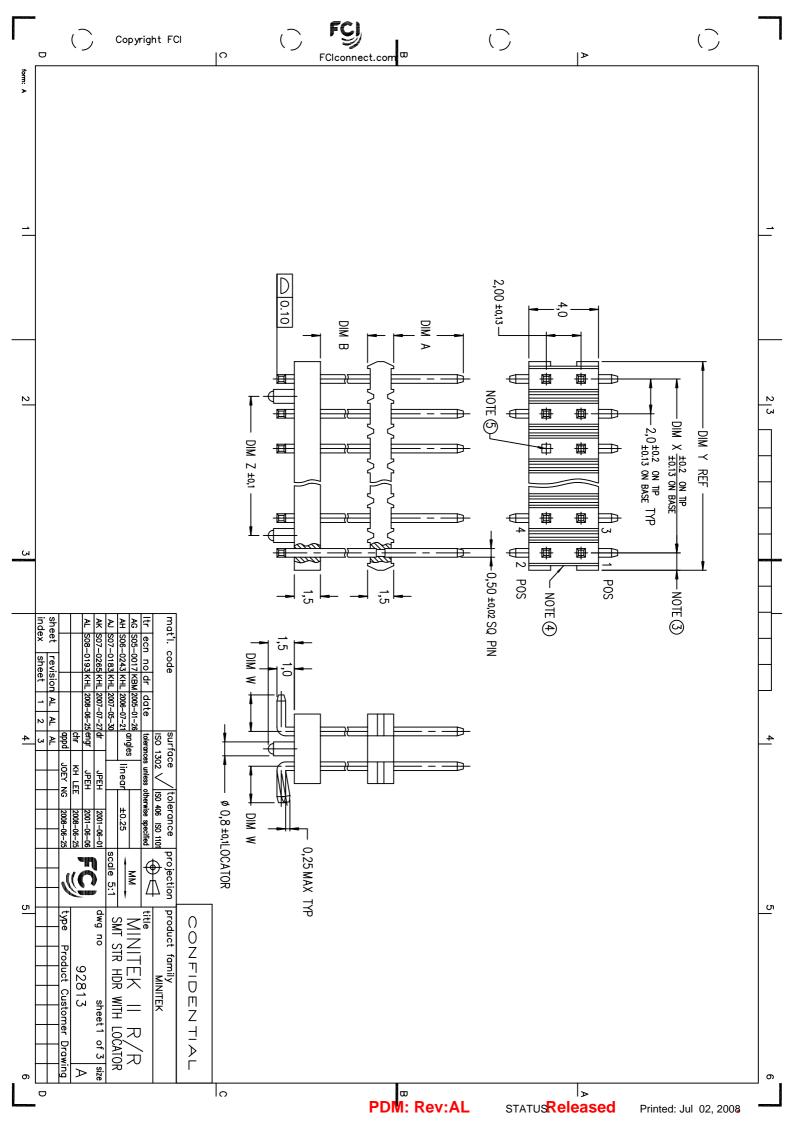

| Copyright FCI                                                                                                | 10                                | $\bigcirc$                                                     | FCIconnec                                    | ct.com <sup>©</sup>                                             | $\circ$                                                                                         | >                                                                                                               | 7                                                                                                                                                                                                                                                                                                                                                                                                                                                                                                                                                                                                                                                                                                                                                                                                                                                                                                                                                                                                                                                                                                                                                                                                                                                                                                                                                                                                                                                                                                                                                                                                                                                                                                                                                                                                                                                                                                                                                                                                                                                                                                                              |
|--------------------------------------------------------------------------------------------------------------|-----------------------------------|----------------------------------------------------------------|----------------------------------------------|-----------------------------------------------------------------|-------------------------------------------------------------------------------------------------|-----------------------------------------------------------------------------------------------------------------|--------------------------------------------------------------------------------------------------------------------------------------------------------------------------------------------------------------------------------------------------------------------------------------------------------------------------------------------------------------------------------------------------------------------------------------------------------------------------------------------------------------------------------------------------------------------------------------------------------------------------------------------------------------------------------------------------------------------------------------------------------------------------------------------------------------------------------------------------------------------------------------------------------------------------------------------------------------------------------------------------------------------------------------------------------------------------------------------------------------------------------------------------------------------------------------------------------------------------------------------------------------------------------------------------------------------------------------------------------------------------------------------------------------------------------------------------------------------------------------------------------------------------------------------------------------------------------------------------------------------------------------------------------------------------------------------------------------------------------------------------------------------------------------------------------------------------------------------------------------------------------------------------------------------------------------------------------------------------------------------------------------------------------------------------------------------------------------------------------------------------------|
| form: A                                                                                                      | -031<br>-032                      | -027<br>-028<br>-029<br>-030                                   | -024<br>-025<br>-026                         | -019<br>-020<br>-021<br>-022                                    | -013<br>-014<br>-015<br>-016<br>-017<br>-018                                                    | -006<br>-007<br>-008<br>-009<br>-010<br>-011                                                                    | PRODUCT NO 92813-001 -002 -003 -004                                                                                                                                                                                                                                                                                                                                                                                                                                                                                                                                                                                                                                                                                                                                                                                                                                                                                                                                                                                                                                                                                                                                                                                                                                                                                                                                                                                                                                                                                                                                                                                                                                                                                                                                                                                                                                                                                                                                                                                                                                                                                            |
|                                                                                                              | 2X15<br>2X4                       | 2X4<br>2X5<br>2X22<br>2X7                                      | 2X15<br>2X3                                  | 2X15<br>2X15<br>2X13<br>2X14                                    | 2X5<br>2X4<br>2X4<br>2X15<br>2X13<br>2X18<br>2X6                                                | 2X12<br>2X20<br>2X20<br>2X4<br>2X4<br>2X12<br>2X10<br>2X16                                                      | POS 2X19 2X8 2X15 2X7                                                                                                                                                                                                                                                                                                                                                                                                                                                                                                                                                                                                                                                                                                                                                                                                                                                                                                                                                                                                                                                                                                                                                                                                                                                                                                                                                                                                                                                                                                                                                                                                                                                                                                                                                                                                                                                                                                                                                                                                                                                                                                          |
|                                                                                                              | 28                                | 6 8 42 12                                                      | 40<br>28<br>4                                | 28<br>28<br>24<br>26                                            | 8<br>6<br>6<br>28<br>24<br>34                                                                   | 22<br>22<br>38<br>6<br>14<br>18                                                                                 | 1 DIM X 14 28 28 14 14                                                                                                                                                                                                                                                                                                                                                                                                                                                                                                                                                                                                                                                                                                                                                                                                                                                                                                                                                                                                                                                                                                                                                                                                                                                                                                                                                                                                                                                                                                                                                                                                                                                                                                                                                                                                                                                                                                                                                                                                                                                                                                         |
|                                                                                                              | 30                                | 10<br>44<br>14                                                 | 30<br>6<br>96                                | 30<br>30<br>26<br>28                                            | 10<br>8<br>30<br>26<br>36<br>12                                                                 | 24<br>40<br>8<br>16<br>24<br>20                                                                                 | DIM Y 38 16 30 14                                                                                                                                                                                                                                                                                                                                                                                                                                                                                                                                                                                                                                                                                                                                                                                                                                                                                                                                                                                                                                                                                                                                                                                                                                                                                                                                                                                                                                                                                                                                                                                                                                                                                                                                                                                                                                                                                                                                                                                                                                                                                                              |
|                                                                                                              | 26                                | 6<br>40<br>10                                                  | 26<br>27<br>27                               | 26<br>26<br>22<br>24                                            | 6<br>4<br>26<br>22<br>32<br>8                                                                   | 20<br>20<br>36<br>4<br>12<br>20<br>16                                                                           | DIM Z 34 12 26 10                                                                                                                                                                                                                                                                                                                                                                                                                                                                                                                                                                                                                                                                                                                                                                                                                                                                                                                                                                                                                                                                                                                                                                                                                                                                                                                                                                                                                                                                                                                                                                                                                                                                                                                                                                                                                                                                                                                                                                                                                                                                                                              |
| 2                                                                                                            | 3,4<br>4,5                        | 4,65<br>4,0<br>4,0<br>4,0                                      | 4,0<br>3,4<br>4,0                            | 6,0<br>4,0<br>4,0<br>2,0                                        | 3,5<br>4,0<br>4,0<br>4,0<br>4,0<br>4,0<br>2,8                                                   | 3,6<br>4,0<br>5,5<br>4,7<br>4,0<br>4,0                                                                          | 2   3<br>DIM A<br>3,4<br>3,4<br>3,5<br>3,4                                                                                                                                                                                                                                                                                                                                                                                                                                                                                                                                                                                                                                                                                                                                                                                                                                                                                                                                                                                                                                                                                                                                                                                                                                                                                                                                                                                                                                                                                                                                                                                                                                                                                                                                                                                                                                                                                                                                                                                                                                                                                     |
|                                                                                                              | 2,0                               | 8,7<br>2,0<br>6,0                                              | 2,0                                          | 4,0<br>6,0<br>2,0<br>6,5                                        | 5,5<br>5,5<br>4,0<br>4,0                                                                        | 5,5 5,0 5,5                                                                                                     |                                                                                                                                                                                                                                                                                                                                                                                                                                                                                                                                                                                                                                                                                                                                                                                                                                                                                                                                                                                                                                                                                                                                                                                                                                                                                                                                                                                                                                                                                                                                                                                                                                                                                                                                                                                                                                                                                                                                                                                                                                                                                                                                |
|                                                                                                              | 2,0                               | 2,0<br>2,0<br>2,0<br>2,0                                       | 2,0                                          | 2,0<br>1,8<br>1,8<br>2,4                                        | 2,0<br>2,0<br>2,0<br>2,0<br>2,0<br>2,0                                                          | 2,1<br>2,1<br>2,0<br>2,0<br>2,0                                                                                 | DIM W 2,1 2,1 2,1 2,1 2,1 2,4 2,4                                                                                                                                                                                                                                                                                                                                                                                                                                                                                                                                                                                                                                                                                                                                                                                                                                                                                                                                                                                                                                                                                                                                                                                                                                                                                                                                                                                                                                                                                                                                                                                                                                                                                                                                                                                                                                                                                                                                                                                                                                                                                              |
| ч                                                                                                            | 1 1                               | 1 1 1 1                                                        | 1   1   1                                    |                                                                 |                                                                                                 |                                                                                                                 | POL. POS                                                                                                                                                                                                                                                                                                                                                                                                                                                                                                                                                                                                                                                                                                                                                                                                                                                                                                                                                                                                                                                                                                                                                                                                                                                                                                                                                                                                                                                                                                                                                                                                                                                                                                                                                                                                                                                                                                                                                                                                                                                                                                                       |
| mat'l. code  Itr ecn no dr  AL  Sheet revision index sheet                                                   | 0,38 um MIN GXT<br>0,76 um MIN Au | 0,38 um MIN Au 0,76 um MIN GXT 0,38 um MIN GXT 0,38 um MIN GXT | 0,38 um MIN Au 0,76 um MIN Au 0,76 um MIN Au | 0,38 um MIN GXT 0,38 um MIN GXT 0,38 um MIN GXT 0,38 um MIN GXT | 0,76 um MIN GXT 0,38 um MIN GXT | 0,38 um MIN GXT | CONTACT PLATING 0,38 um MIN GXT 0,38 um MIN GXT 0,38 um MIN GXT 0,38 um MIN GXT 0,38 um MIN Au 0,38 um MIN Au                                                                                                                                                                                                                                                                                                                                                                                                                                                                                                                                                                                                                                                                                                                                                                                                                                                                                                                                                                                                                                                                                                                                                                                                                                                                                                                                                                                                                                                                                                                                                                                                                                                                                                                                                                                                                                                                                                                                                                                                                  |
| date tolerances unless angles linear angles linear angles Linear angles Linear angles Linear angles Linear A | 2                                 |                                                                | 0,38 um MIN Au 0,76 um MIN Au 0,76 um MIN Au |                                                                 |                                                                                                 |                                                                                                                 | S S                                                                                                                                                                                                                                                                                                                                                                                                                                                                                                                                                                                                                                                                                                                                                                                                                                                                                                                                                                                                                                                                                                                                                                                                                                                                                                                                                                                                                                                                                                                                                                                                                                                                                                                                                                                                                                                                                                                                                                                                                                                                                                                            |
|                                                                                                              | +++                               |                                                                | NOTE NOTE OF                                 | NOTE DE DO                                                      | NO BE                                                       |                                                                                                                 | NOTE (1)  NOTE ( |
| projection product family    MINITEK   R / R     Scale 5:1   SMT STR HDR WITH LOCATOR     SMg no             |                                   |                                                                |                                              | PDM: Rev                                                        |                                                                                                 | Released Printe                                                                                                 | 5                                                                                                                                                                                                                                                                                                                                                                                                                                                                                                                                                                                                                                                                                                                                                                                                                                                                                                                                                                                                                                                                                                                                                                                                                                                                                                                                                                                                                                                                                                                                                                                                                                                                                                                                                                                                                                                                                                                                                                                                                                                                                                                              |