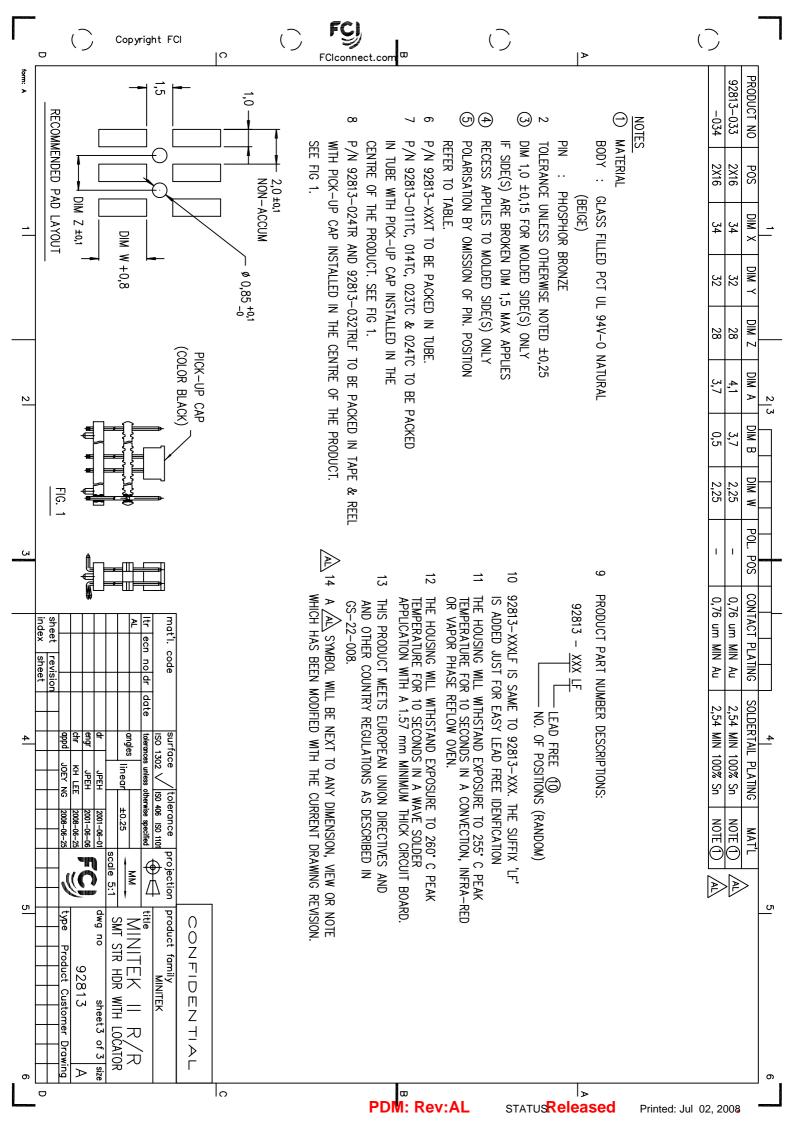

| Copyright FCI                                                                                                | 10                                | $\bigcirc$                                                     | FCIconnec                                    | ct.com <sup>©</sup>                                             | $\circ$                                                                                         | >                                                                                                               | 7                                                                                                                                                                                                                                                                                                                                                                                                                                                                                                                                                                                                                                                                                                                                                                                                                                                                                                                                                                                                                                                                                                                                                                                                                                                                                                                                                                                                                                                                                                                                                                                                                                                                                                                                                                                                                                                                                                                                                                                                                                                                                                                              |
|--------------------------------------------------------------------------------------------------------------|-----------------------------------|----------------------------------------------------------------|----------------------------------------------|-----------------------------------------------------------------|-------------------------------------------------------------------------------------------------|-----------------------------------------------------------------------------------------------------------------|--------------------------------------------------------------------------------------------------------------------------------------------------------------------------------------------------------------------------------------------------------------------------------------------------------------------------------------------------------------------------------------------------------------------------------------------------------------------------------------------------------------------------------------------------------------------------------------------------------------------------------------------------------------------------------------------------------------------------------------------------------------------------------------------------------------------------------------------------------------------------------------------------------------------------------------------------------------------------------------------------------------------------------------------------------------------------------------------------------------------------------------------------------------------------------------------------------------------------------------------------------------------------------------------------------------------------------------------------------------------------------------------------------------------------------------------------------------------------------------------------------------------------------------------------------------------------------------------------------------------------------------------------------------------------------------------------------------------------------------------------------------------------------------------------------------------------------------------------------------------------------------------------------------------------------------------------------------------------------------------------------------------------------------------------------------------------------------------------------------------------------|
| form: A                                                                                                      | -031<br>-032                      | -027<br>-028<br>-029<br>-030                                   | -024<br>-025<br>-026                         | -019<br>-020<br>-021<br>-022                                    | -013<br>-014<br>-015<br>-016<br>-017<br>-018                                                    | -006<br>-007<br>-008<br>-009<br>-010<br>-011                                                                    | PRODUCT NO 92813-001 -002 -003 -004                                                                                                                                                                                                                                                                                                                                                                                                                                                                                                                                                                                                                                                                                                                                                                                                                                                                                                                                                                                                                                                                                                                                                                                                                                                                                                                                                                                                                                                                                                                                                                                                                                                                                                                                                                                                                                                                                                                                                                                                                                                                                            |
|                                                                                                              | 2X15<br>2X4                       | 2X4<br>2X5<br>2X22<br>2X7                                      | 2X15<br>2X3                                  | 2X15<br>2X15<br>2X13<br>2X14                                    | 2X5<br>2X4<br>2X4<br>2X15<br>2X13<br>2X18<br>2X6                                                | 2X12<br>2X20<br>2X20<br>2X4<br>2X4<br>2X12<br>2X10<br>2X16                                                      | POS 2X19 2X8 2X15 2X7                                                                                                                                                                                                                                                                                                                                                                                                                                                                                                                                                                                                                                                                                                                                                                                                                                                                                                                                                                                                                                                                                                                                                                                                                                                                                                                                                                                                                                                                                                                                                                                                                                                                                                                                                                                                                                                                                                                                                                                                                                                                                                          |
|                                                                                                              | 28                                | 6 8 42 12                                                      | 40<br>28<br>4                                | 28<br>28<br>24<br>26                                            | 8<br>6<br>6<br>28<br>24<br>34                                                                   | 22<br>22<br>38<br>6<br>14<br>18                                                                                 | 1 DIM X 14 28 28 14 14                                                                                                                                                                                                                                                                                                                                                                                                                                                                                                                                                                                                                                                                                                                                                                                                                                                                                                                                                                                                                                                                                                                                                                                                                                                                                                                                                                                                                                                                                                                                                                                                                                                                                                                                                                                                                                                                                                                                                                                                                                                                                                         |
|                                                                                                              | 30                                | 10<br>44<br>14                                                 | 30<br>6<br>96                                | 30<br>30<br>26<br>28                                            | 10<br>8<br>30<br>26<br>36<br>12                                                                 | 24<br>40<br>8<br>16<br>24<br>20                                                                                 | DIM Y 38 16 30 14                                                                                                                                                                                                                                                                                                                                                                                                                                                                                                                                                                                                                                                                                                                                                                                                                                                                                                                                                                                                                                                                                                                                                                                                                                                                                                                                                                                                                                                                                                                                                                                                                                                                                                                                                                                                                                                                                                                                                                                                                                                                                                              |
|                                                                                                              | 26                                | 6<br>40<br>10                                                  | 26<br>27<br>27                               | 26<br>26<br>22<br>24                                            | 6<br>4<br>26<br>22<br>32<br>8                                                                   | 20<br>20<br>36<br>4<br>12<br>20<br>16                                                                           | DIM Z 34 12 26 10                                                                                                                                                                                                                                                                                                                                                                                                                                                                                                                                                                                                                                                                                                                                                                                                                                                                                                                                                                                                                                                                                                                                                                                                                                                                                                                                                                                                                                                                                                                                                                                                                                                                                                                                                                                                                                                                                                                                                                                                                                                                                                              |
| 2                                                                                                            | 3,4<br>4,5                        | 4,65<br>4,0<br>4,0<br>4,0                                      | 4,0<br>3,4<br>4,0                            | 6,0<br>4,0<br>4,0<br>2,0                                        | 3,5<br>4,0<br>4,0<br>4,0<br>4,0<br>4,0<br>2,8                                                   | 3,6<br>4,0<br>5,5<br>4,7<br>4,0<br>4,0                                                                          | 2   3<br>DIM A<br>3,4<br>3,4<br>3,5<br>3,4                                                                                                                                                                                                                                                                                                                                                                                                                                                                                                                                                                                                                                                                                                                                                                                                                                                                                                                                                                                                                                                                                                                                                                                                                                                                                                                                                                                                                                                                                                                                                                                                                                                                                                                                                                                                                                                                                                                                                                                                                                                                                     |
|                                                                                                              | 2,0                               | 8,7<br>2,0<br>6,0                                              | 2,0                                          | 4,0<br>6,0<br>2,0<br>6,5                                        | 5,5<br>5,5<br>4,0<br>4,0                                                                        | 5,5 5,0 5,5                                                                                                     |                                                                                                                                                                                                                                                                                                                                                                                                                                                                                                                                                                                                                                                                                                                                                                                                                                                                                                                                                                                                                                                                                                                                                                                                                                                                                                                                                                                                                                                                                                                                                                                                                                                                                                                                                                                                                                                                                                                                                                                                                                                                                                                                |
|                                                                                                              | 2,0                               | 2,0<br>2,0<br>2,0<br>2,0                                       | 2,0                                          | 2,0<br>1,8<br>1,8<br>2,4                                        | 2,0<br>2,0<br>2,0<br>2,0<br>2,0<br>2,0                                                          | 2,1<br>2,1<br>2,0<br>2,0<br>2,0                                                                                 | DIM W 2,1 2,1 2,1 2,1 2,1 2,4 2,4                                                                                                                                                                                                                                                                                                                                                                                                                                                                                                                                                                                                                                                                                                                                                                                                                                                                                                                                                                                                                                                                                                                                                                                                                                                                                                                                                                                                                                                                                                                                                                                                                                                                                                                                                                                                                                                                                                                                                                                                                                                                                              |
| ч                                                                                                            | 1 1                               | 1 1 1 1                                                        | 1   1   1                                    |                                                                 |                                                                                                 |                                                                                                                 | POL. POS                                                                                                                                                                                                                                                                                                                                                                                                                                                                                                                                                                                                                                                                                                                                                                                                                                                                                                                                                                                                                                                                                                                                                                                                                                                                                                                                                                                                                                                                                                                                                                                                                                                                                                                                                                                                                                                                                                                                                                                                                                                                                                                       |
| mat'l. code  Itr ecn no dr  AL  Sheet revision index sheet                                                   | 0,38 um MIN GXT<br>0,76 um MIN Au | 0,38 um MIN Au 0,76 um MIN GXT 0,38 um MIN GXT 0,38 um MIN GXT | 0,38 um MIN Au 0,76 um MIN Au 0,76 um MIN Au | 0,38 um MIN GXT 0,38 um MIN GXT 0,38 um MIN GXT 0,38 um MIN GXT | 0,76 um MIN GXT 0,38 um MIN GXT | 0,38 um MIN GXT | CONTACT PLATING 0,38 um MIN GXT 0,38 um MIN GXT 0,38 um MIN GXT 0,38 um MIN GXT 0,38 um MIN Au 0,38 um MIN Au                                                                                                                                                                                                                                                                                                                                                                                                                                                                                                                                                                                                                                                                                                                                                                                                                                                                                                                                                                                                                                                                                                                                                                                                                                                                                                                                                                                                                                                                                                                                                                                                                                                                                                                                                                                                                                                                                                                                                                                                                  |
| date tolerances unless angles linear angles linear angles Linear angles Linear angles Linear angles Linear A | 2                                 |                                                                | 0,38 um MIN Au 0,76 um MIN Au 0,76 um MIN Au |                                                                 |                                                                                                 |                                                                                                                 | S S                                                                                                                                                                                                                                                                                                                                                                                                                                                                                                                                                                                                                                                                                                                                                                                                                                                                                                                                                                                                                                                                                                                                                                                                                                                                                                                                                                                                                                                                                                                                                                                                                                                                                                                                                                                                                                                                                                                                                                                                                                                                                                                            |
|                                                                                                              | +++                               |                                                                | NOTE NOTE OF                                 | NOTE DE DO                                                      | NO BE                                                       |                                                                                                                 | NOTE (1)  NOTE ( |
| projection product family    MINITEK   R / R     Scale 5:1   SMT STR HDR WITH LOCATOR     SMg no             |                                   |                                                                |                                              | PDM: Rev                                                        |                                                                                                 | Released Printe                                                                                                 | 5                                                                                                                                                                                                                                                                                                                                                                                                                                                                                                                                                                                                                                                                                                                                                                                                                                                                                                                                                                                                                                                                                                                                                                                                                                                                                                                                                                                                                                                                                                                                                                                                                                                                                                                                                                                                                                                                                                                                                                                                                                                                                                                              |